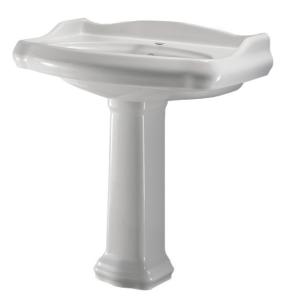

#### 1837 CeraStyle 030300-PED Pedestal Bathroom Sink

### Features

- With overflow.
- Traditional design.

### Material

• White ceramic bathroom sink.

### Installation

• Pedestal installation.