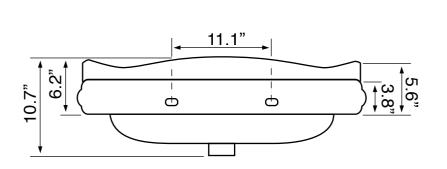

# Configurations

- Single Hole.
- Three Hole (8-inch centers).

## **Technical Information**

Bowl type: Installation: Bowl dimensions:

Drain hole: Faucet hole: Hole configurations: Weight: Single Pedestal Depth: 6" Length: 24.3" Width: 14" 1.75" 1.38" 1, 3 40 lbs