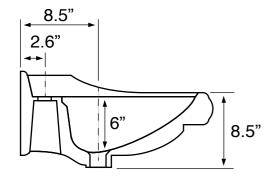

## **Technical Information**

Bowl type: Installation: Bowl dimensions:

Drain hole: Faucet hole: Hole configurations: Weight: Single Pedestal Depth: 6" Length: 24.3" Width: 14" 1.75" 1.38" 1, 3 40 lbs