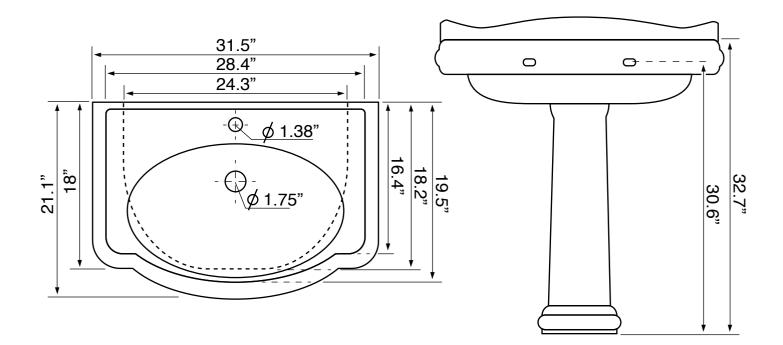

## **Technical Information**

Bowl type: Installation: Bowl dimensions:

Drain hole: Faucet hole: Hole configurations: Weight: Single Pedestal Depth: 6" Length: 24.3" Width: 14" 1.75" 1.38" 1, 3 40 lbs