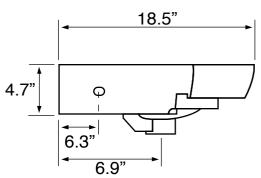

### **Technical Information**

Bowl type: Single

Installation: Wall mounted

Drop in

Bowl dimensions: Depth: 5"
Drain hole: 1.75"
Faucet hole: 1.38"
Hole configurations: 1
Weight: 26.2 lbs

Notes

Install this product according to the installation instructions.