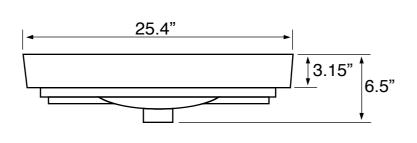

### **Technical Information**

Bowl type: Single

Installation: Wall mounted

Drop in

Bowl dimensions: Depth: 5"
Drain hole: 1.75"
Faucet hole: 1.38"
Hole configurations: 1
Weight: 26.2 lbs

Notes

Install this product according to the installation instructions.