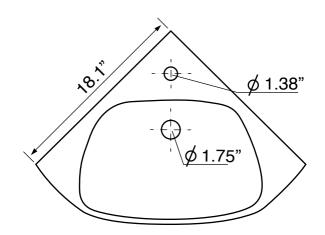

### **Technical Information**

Bowl type: Single

Installation: Wall mounted

Drop in

Bowl dimensions: Depth: 5"
Drain hole: 1.75"
Faucet hole: 1.38"
Hole configurations: 1
Weight: 26.2 lbs

Notes

Install this product according to the installation instructions.