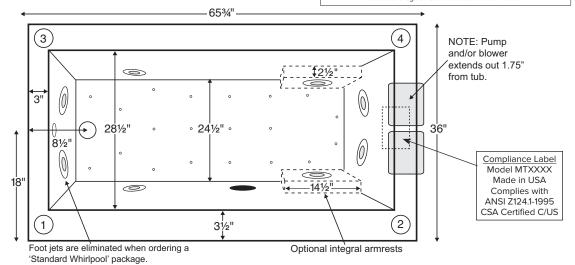

#### MODEL 209

65.75" x 36" x 16.5"

## **DROP-IN or UNDERMOUNT**

62 gal to overflow

Acrylic CXL™ DoloMatte™

98 lbs / 45 kg <SOAKER> 123 lbs / 56 kg <PLUMBED>

110 lbs / 50 kg 135 lbs / 61 kg

Filling this tub to the maximum may require an above average size or dedicated water heater.

Numbered areas on tub deck represent possible locations to install cleaning systems, faucets and other fixtures. Shown with Air Massage and Ultra Whirlpool Package.

IMPORTANT: Air baths and tubs with a pre-leveled foam base or frame system add 2-3" to overall tub height.