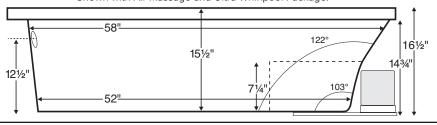

#### MODEL 209

65.75" x 36" x 16.5"

## **DROP-IN or UNDERMOUNT**

62 gal to overflow

Acrylic CXL™ DoloMatte™

98 lbs / 45 kg <SOAKER> 123 lbs / 56 kg <PLUMBED>

110 lbs / 50 kg 135 lbs / 61 kg

Filling this tub to the maximum may require an above average size or dedicated water heater.

Numbered areas on tub deck represent possible locations to install cleaning systems, faucets and other fixtures. Shown with Air Massage and Ultra Whirlpool Package.

IMPORTANT: Air baths and tubs with a pre-leveled foam base or frame system add 2-3" to overall tub height.