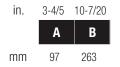

#### Product Features

- 2.0 GPM (7.6 LPM) Maximum Flow Rate
- Meets Water Conservation Codes
- 3-3/4" (97mm) Face Diameter

CERTIFICATIONS:

• cUPC • A112.18.1

Finishes Available

# Product Specifications/Dimensions

This product comes complete with trilingual installation, operating, care and maintenance instructions. Dimensions are subject to manufacturer's tolerance and can change without notice. Distributed by Ferguson and Wolseley Canada. 14590 01/13