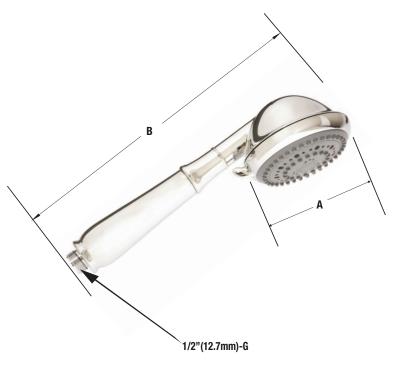

#### Product Features

- 2.0 GPM (7.6 LPM) Maximum Flow Rate
- Meets Water Conservation Codes
- 3-3/4" (97mm) Face Diameter

CERTIFICATIONS:

• cUPC • A112.18.1

Finishes Available

# Product Specifications/Dimensions

This product comes complete with trilingual installation, operating, care and maintenance instructions. Dimensions are subject to manufacturer's tolerance and can change without notice. Distributed by Ferguson and Wolseley Canada. 14590 01/13