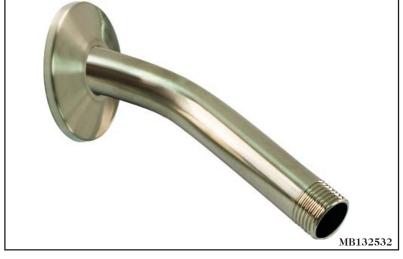

#### **Product Features**

- Solid Brass Arm
- 6" (152.4mm) Shower Arm
- 1/2" (12.7mm) Diameter NPT on Both Ends
- Fits All Shower Heads
- Includes 1/2" (12.7mm) IPS Sure Grip Flange

#### **Product Numbers**

| ITEM #                 | FINISH             |  |
|------------------------|--------------------|--|
| MB132498               | 8 Polished Brass   |  |
| MB132499 Antique Brass |                    |  |
| MB132530               | 3132530 White      |  |
| MB132532               | PVD Brushed Nickel |  |
| MB132534               | Oil Rubbed Bronze  |  |