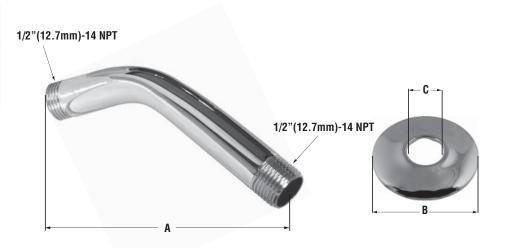

### **Product Specifications / Dimensions**

|     | A     | В     | C    |
|-----|-------|-------|------|
| in. | 6     | 2-1/2 | 7/8  |
| mm  | 152.4 | 63.5  | 22.2 |