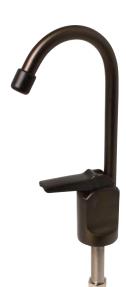

# **Drinking Water Faucet**

**Product Features** 

- Brass construction
- For Use With Filtration Units
- Compatible With Reverse Osmosis Systems
- Compliant with Low Lead Content Requirements laws

MB1110RB

### **Product Numbers**

| ITEM     | FINISH             |
|----------|--------------------|
| MB111CP  | Chrome Plated      |
| MB111BN  | PVD Brushed Nickel |
| MB1110RB | Oil Rubbed Bronze  |