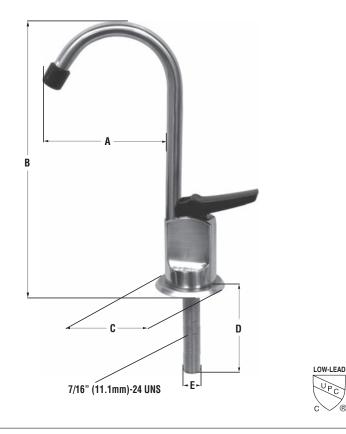

## **Product Specifications/Dimensions**

This carded product comes complete with trilingual installation, operating, care and maintenance instructions. Dimensions are subject to manufacturer's tolerance and can change without notice. Distributed by Ferguson and Wolseley Canada. Cap 12/18-b