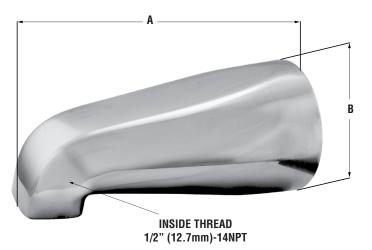

## **Product Specifications/Dimensions**

in. 5-3/16 2-1/2 **A B** mm 131.76 63.5

This carded product comes complete with trilingual installation, operating, care and maintenance instructions. Dimensions are subject to manufacturer's tolerance and can change without notice. Distributed by Ferguson and Wolseley Canada. Rev 07/13 16476