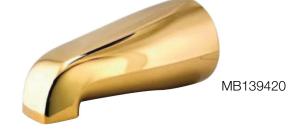

### **Spouts**

**Product Features** 

- Zinc
- 1/2" (12.7mm) Pipe
- CERTIFICATIONS:
- CSA

Finishes Available

## **Product Numbers**

| ITEM     | FINISH             |
|----------|--------------------|
| MB139420 | PVD Polished Brass |
| MB139421 | Antique Brass      |
| MB139422 | PVD Brushed Nickel |
| MB139424 | Oil Rubbed Bronze  |