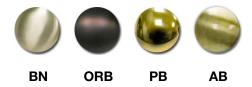

### **Spouts**

**Product Features** 

- Zinc
- 1/2" (12.7mm) Pipe
- CERTIFICATIONS:
- CSA

Finishes Available

## **Product Numbers**

| ITEM     | FINISH             |
|----------|--------------------|
| MB139420 | PVD Polished Brass |
| MB139421 | Antique Brass      |
| MB139422 | PVD Brushed Nickel |
| MB139424 | Oil Rubbed Bronze  |