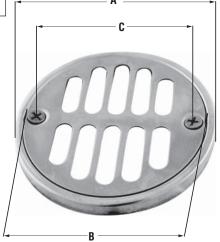

#### **Product Features**

- Stainless Steel 304
- 4-1/4" (107.9mm)
- 2-3/4" (69.85mm) Center to Center Screw Holes
- Includes Tile Square, Strainer, Crown & Screws
- For the following PROFLO Drains: PF42945, PF42946, PF42943 & PF42944

|     | A     | В     | C     | D      |
|-----|-------|-------|-------|--------|
| in. | 3-5/8 | 3-1/4 | 2-3/4 | 4-1/4  |
| mm  | 92.07 | 82.55 | 69.85 | 107.95 |