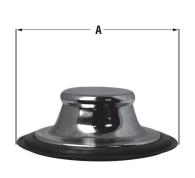

# **Product Specifications/Dimensions**

In. 3-//16 4-1/2 3-//16 3-5/16 2-1/2

|    | A    | В     | C    | D    | E    |  |
|----|------|-------|------|------|------|--|
| mm | 86.9 | 114.3 | 86.7 | 85.2 | 63.5 |  |