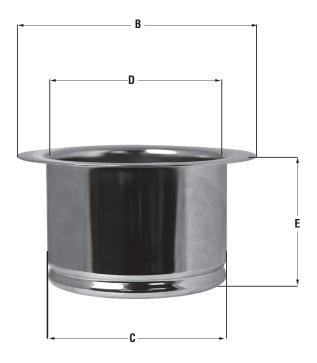

# **Product Specifications/Dimensions**

In. 3-//16 4-1/2 3-//16 3-5/16 2-1/2

|    | A    | В     | C    | D    | E    |  |
|----|------|-------|------|------|------|--|
| mm | 86.9 | 114.3 | 86.7 | 85.2 | 63.5 |  |