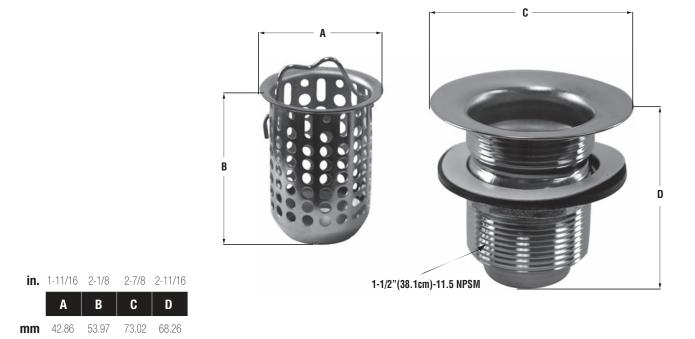

## **Product Specifications/Dimensions**

This carded product comes complete with trilingual installation, operating, care and maintenance instructions. Dimensions are subject to manufacturer's tolerance and can change without notice. Distributed by Ferguson and Wolseley Canada.