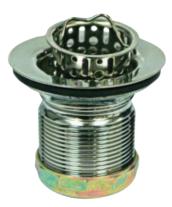

## Jr. Basket Strainer

Product Features

- Brass construction
- For 2" (50.8mm) Sink Opening
- Fits Bar Sinks and Laundry Tubs

MB173BN