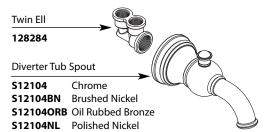

## Order by Part Number

■ Trim can be used with S3371 thermostatic valve and S3600 volume control valve.

Finished Handle Cap Kit (Matching Finishes)

 221672
 Chrome

 221672BN
 Brushed Nickel

 221672ORB
 Oil Rubbed Bronze

 221672NL
 Polished Nickel

Weymouth™ **ExactTemp® 3/4" Thermostatc Shower Trim Valve Trim Only Shower Trim Only Finish** TS32110 TS32112 Chrome TS32110BN TS32112BN **Brushed Nickel** TS32110ORB TS32112ORB Oil Rubbed Bronze TS32110NL TS32112NL Polished Nickel