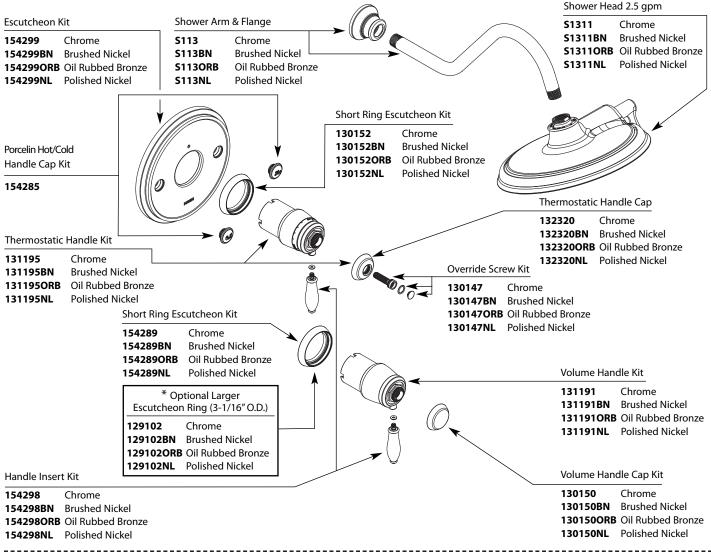

## Order by Part Number

■ Trim can be used with S3371 thermostatic valve and S3600 volume control valve.

Finished Handle Cap Kit (Matching Finishes)

 221672
 Chrome

 221672BN
 Brushed Nickel

 221672ORB
 Oil Rubbed Bronze

 221672NL
 Polished Nickel

Weymouth™ **ExactTemp® 3/4" Thermostatc Shower Trim Valve Trim Only Shower Trim Only Finish** TS32110 TS32112 Chrome TS32110BN TS32112BN **Brushed Nickel** TS32110ORB TS32112ORB Oil Rubbed Bronze TS32110NL TS32112NL Polished Nickel