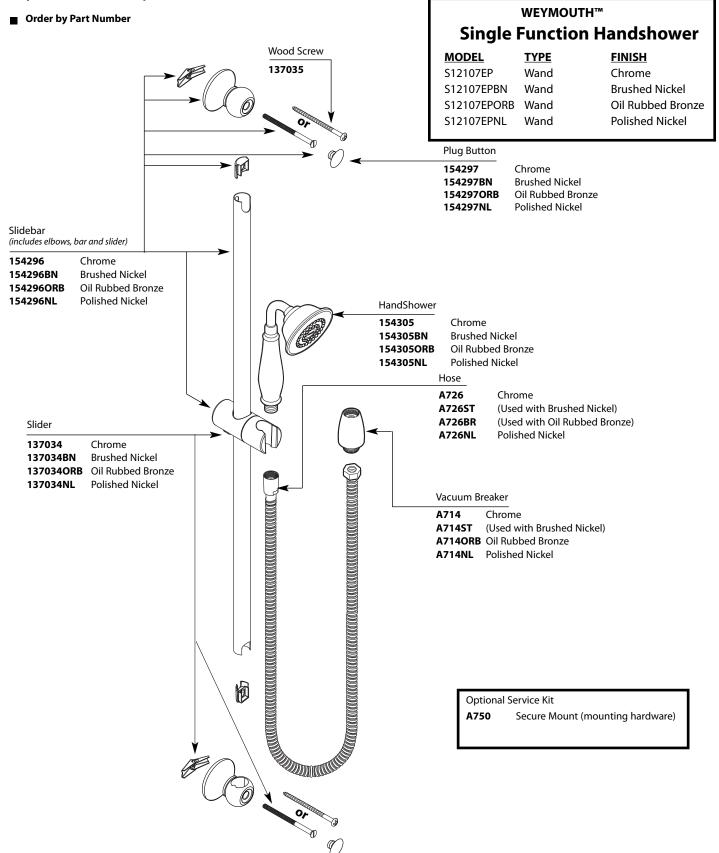

## Order by Part Number

■ Trim can be used with S3371 thermostatic valve and S3600 volume control valve.

Finished Handle Cap Kit (Matching Finishes)

 221672
 Chrome

 221672BN
 Brushed Nickel

 221672ORB
 Oil Rubbed Bronze

 221672NL
 Polished Nickel

Weymouth™ **ExactTemp® 3/4" Thermostatc Shower Trim Valve Trim Only Shower Trim Only Finish** TS32110 TS32112 Chrome TS32110BN TS32112BN **Brushed Nickel** TS32110ORB TS32112ORB Oil Rubbed Bronze TS32110NL TS32112NL Polished Nickel