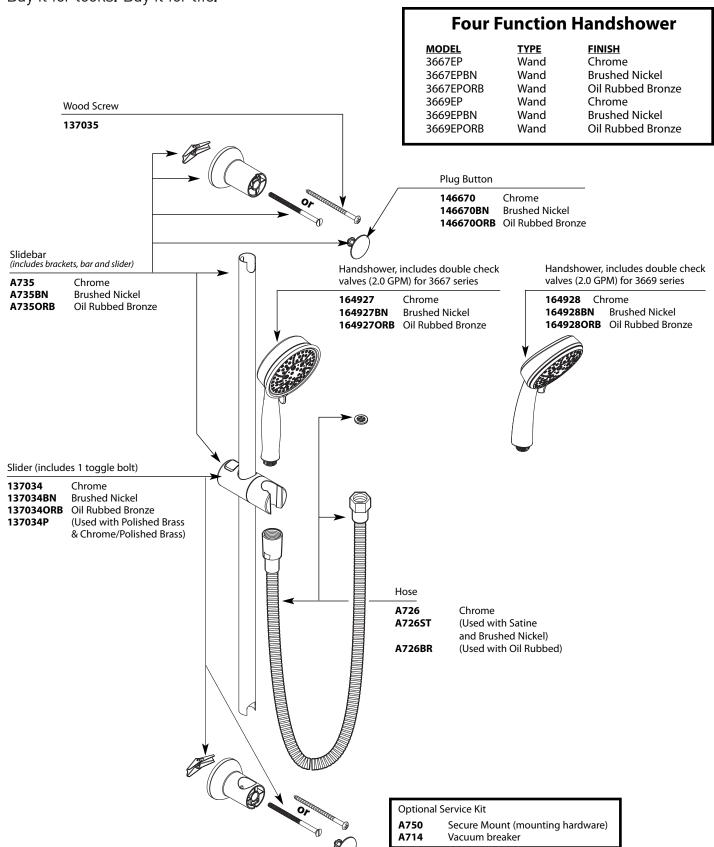

# Illustrated Parts

**Valve Trim** 

**HANDLE FINISH** 

Chrome

**Brushed Nickel** 

Oil Rubbed Bronze