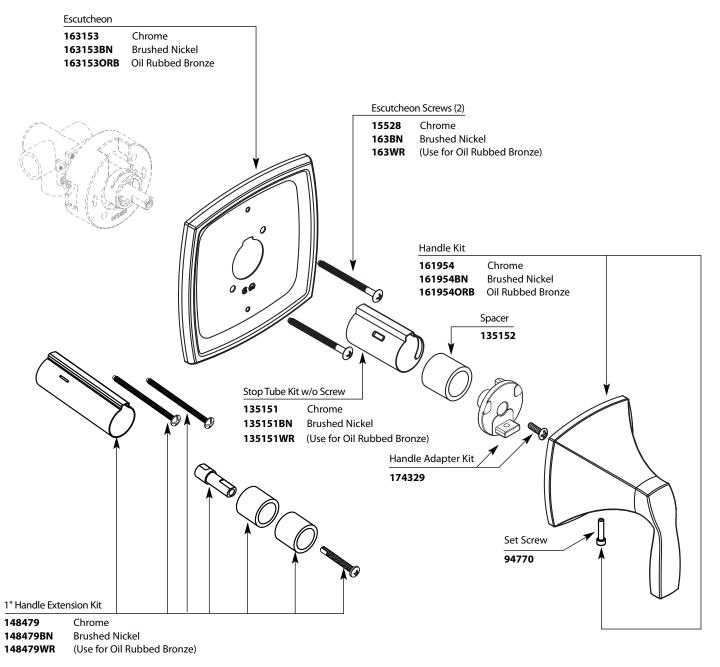

## **Illustrated Parts**

VOSS™ Multi- Function Transfer Valve Trim Kit

MODEL<br/>T4611HANDLE<br/>LeverFINISH<br/>ChromeT4611BNLeverBrushed NickelT4611ORBLeverOil Rubbed Bronze

M•pact™ System