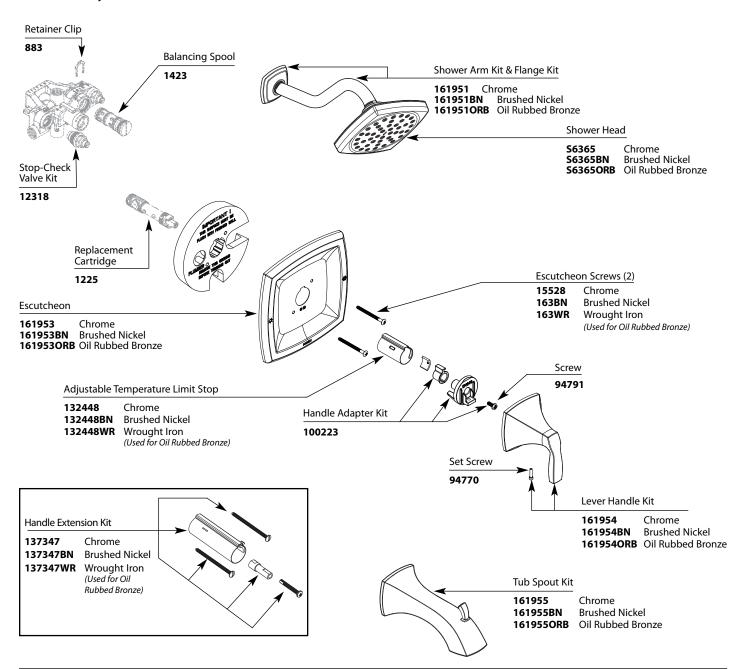

# Illustrated Parts





**Valve Trim** 

**HANDLE FINISH** 

Chrome

**Brushed Nickel** 

Oil Rubbed Bronze

### **Illustrated Parts**

Lever

Lever

Oil Rubbed Bronze

#### VOSS™ MOENTROL® Single-Handle Tub/Shower **Shower Only Tub & Shower MODEL HANDLE MODEL HANDLE FINISH FINISH** T3692 Lever Chrome T3693 Lever Chrome **Brushed Nickel** Brushed Nickel T3692BN T3693BN

T3693ORB

Oil Rubbed Bronze

### **Order by Part Number**

Lever

Lever

Lever

**MODEL** 

T3691BN

T3691ORB

T3691



Lever

Lever

T3692ORB



Order by Part Number

## **Illustrated Parts**

VOSS™ Multi- Function Transfer Valve Trim Kit

MODEL<br/>T4611HANDLE<br/>LeverFINISH<br/>ChromeT4611BNLeverBrushed NickelT4611ORBLeverOil Rubbed Bronze



M•pact™ System