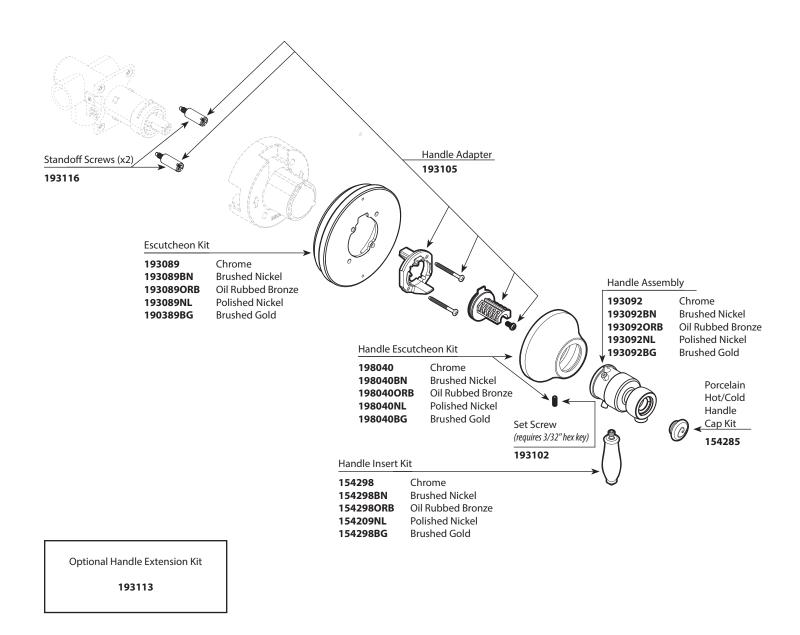

### **WEYMOUTH™**

**Two/Three Function Transfer Valve Trim Kit** 

| MODEL      | <b>HANDLE</b> | FINISH                |
|------------|---------------|-----------------------|
| TS32205    | Lever         | Chrome                |
| TS32205BN  | Lever         | <b>Brushed Nickel</b> |
| TS32205NL  | Lever         | Polished Nickel       |
| TS32205ORB | Lever         | Oil Rubbed Bronze     |
| TS32205BG  | Lever         | Brushed Gold          |

## **Weymouth**<sup>™</sup> Multi-Function Transfer Valve Trim Kit

| <u>MODEL</u> | <b>TYPE</b> | <u>FINISH</u>     |
|--------------|-------------|-------------------|
| TS32205      | Lever       | Chrome            |
| TS32205BN    | Lever       | Brushed Nickel    |
| TS32205NL    | Lever       | Polished Nickel   |
| TS32205ORB   | Lever       | Oil Rubbed Bronze |
|              |             |                   |