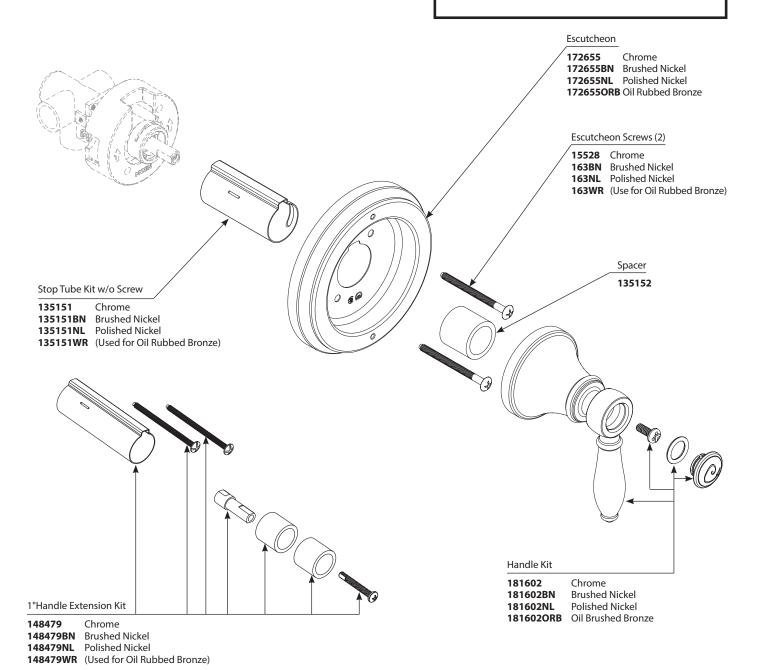

### **WEYMOUTH™**

**Two/Three Function Transfer Valve Trim Kit** 

| MODEL      | <b>HANDLE</b> | FINISH                |
|------------|---------------|-----------------------|
| TS32205    | Lever         | Chrome                |
| TS32205BN  | Lever         | <b>Brushed Nickel</b> |
| TS32205NL  | Lever         | Polished Nickel       |
| TS32205ORB | Lever         | Oil Rubbed Bronze     |
| TS32205BG  | Lever         | Brushed Gold          |

## **Weymouth**<sup>™</sup> Multi-Function Transfer Valve Trim Kit

| <u>MODEL</u> | <b>TYPE</b> | <u>FINISH</u>     |
|--------------|-------------|-------------------|
| TS32205      | Lever       | Chrome            |
| TS32205BN    | Lever       | Brushed Nickel    |
| TS32205NL    | Lever       | Polished Nickel   |
| TS32205ORB   | Lever       | Oil Rubbed Bronze |
|              |             |                   |