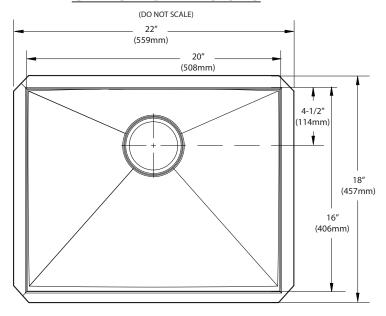

# **Specifications**

| Model  | Depth- | Drain     | Model     |
|--------|--------|-----------|-----------|
| Number | Inches | Placement | Specified |
| G18185 | 8.5    | Rear      |           |

## **CRITICAL DIMENSIONS**