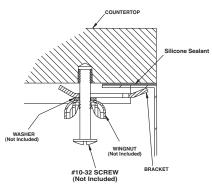

### **SINK DESCRIPTION**

- 18 gauge stainless steel
- 1800 series single bowl undermount sink
- Rear drain location
- Mounting brackets included, other standard mounting hardware and silicone sealant not included
- · SoundSHIELD sound absorbing system