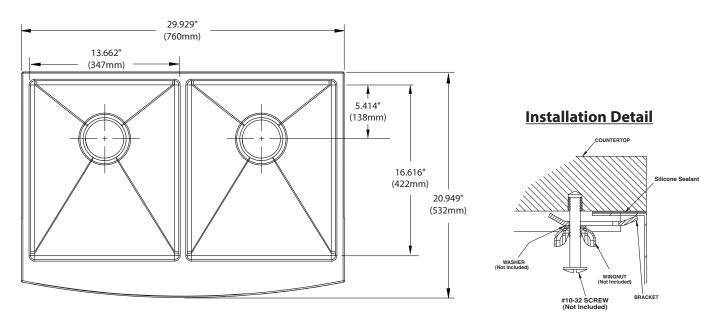

### **CUT OUT DIMENSIONS**

- Cut out template available to download at moen.com
- Template number 22512

## Specifications

| Model  | Depth- | Drain     | Model     |
|--------|--------|-----------|-----------|
| Number | Inches | Placement | Specified |
| G18220 | 9      | Rear      |           |

SPC14078