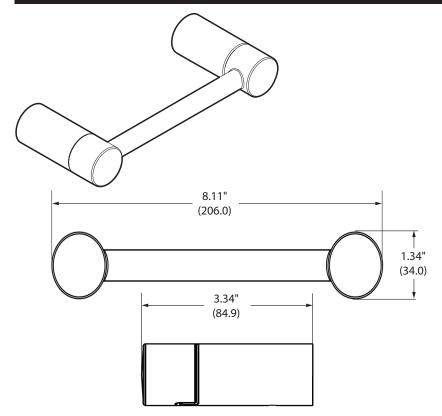

## **ALIGN<sup>™</sup>** Technical Specification

#### **Pivoting Paper Holder**

### **YB0408**

#### **Stock Numbers:**

- YB0408CH– Robe Hook Chrome Finish
- YB0408BN– Robe Hook **Brushed Nickel Finish**
- □ YB0408BL- Robe Hook Matte Black Finish

#### **Dimensions:**



#### **Materials:**

Pivoting Paper Holder is constructed of zinc.

# **ΜΟΕΝ**

Buy it for looks. Buy it for life.®

#### **Installation Instructions:**

- 1. Position the mounting template on the wall in the desired location.
- 2. Using a level, align the template and tape it to the wall.
- 3. Drill two 1/4" holes at each mounting post location that corresponds to your product. (We recommend using the horizontal holes for drywall installation).
- 4. Remove the template from the wall.
- 5. Lightly tap anchors until flush with the wall.
- 6. Remove mounting posts from the product assemblies by loosening each setscrew.
- 7. One at a time, place each mounting post over anchors (notching facing downward) and insert screws through post into anchors.
- 8. Tighten screws.

#### **Cleaning Instr