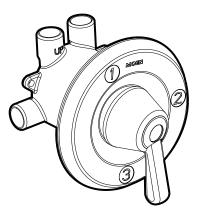

#### DESCRIPTION

- Metal construction with various finishes identifed by suffix
- Cycle valve design
- 1/2" CC connections
- Inlets and outlets on same plane
- Supplied with vandal resistant screws

#### OPERATION

- Lever style handle with function indicators on the escutcheon
- Detents at each flow position
- Rotary 360° handle operation
- Valve operates 3 distinct functions but can be plumbed for 2 distinct functions

#### CARTRIDGE

Ceramic disk cartridge