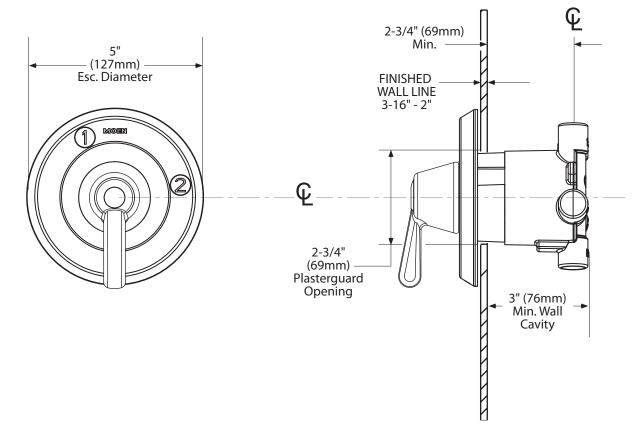

oks. Buy it for life.®

#### DESCRIPTION

- Metal construction with various finishes identifed by suffix
- Cycle valve design
- 1/2" CC connections
- Inlets and outlets on same plane
- Supplied with vandal resistant screws

#### OPERATION

- Lever style handle with function indicators on the escutcheon
- Detents at each flow position
- Rotary 360° handle operation
- Valve operates 3 distinct functions but can be plumbed for 2 distinct functions

#### CARTRIDGE

Ceramic disk cartridge

#### STANDARDS

- Third party certified to ASME A112.18.1/CSA B-125.1 and all applicable specifications referenced therein
- ADA ( for lever handle

#### WARRANTY

• Warranted for 5 years against material or manufacturing defects

## Specifications



**Three-Function Transfer Valve** 

Model: SF8360 series



NOTE: This valve is not intended to be used as a shut-off valve. To prevent the potential of cross flow, check valves must be integral to the supply valve or installed in both hot and cold water supply lines.

### **CRITICAL DIMENSIONS**

(DO NOT SCALE)