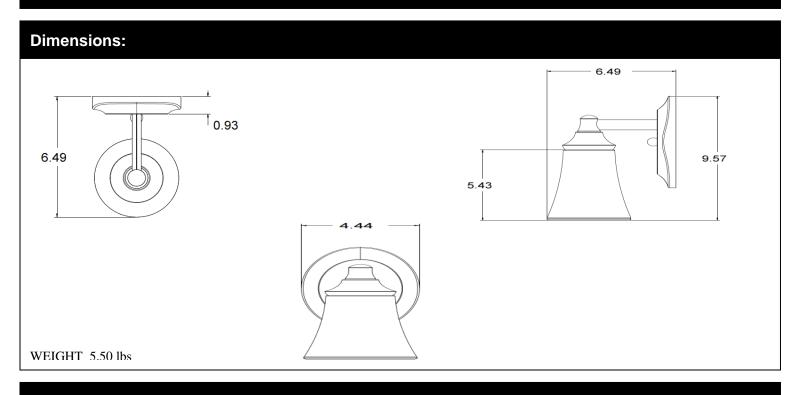

## **Product Information:**

Stock Numbers: YB2861CH – CHROME

YB2861BN – BRUSHED NICKEL YB2861ORB – OIL RUBBED BRONZE

Globe Service Kit: YB2869

Materials: Zinc, glass

Voltage: 120v

Bulb: 100w max (not included); medium base