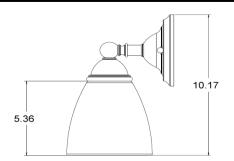

## BRANTFORD® Technical Specification YB2261

## **1-Globe Light Fixture**

## **Dimensions:**







WEIGHT: 5.50 lbs.

## **Product Information:**

Stock Numbers: YB2261CH - CHROME

YB2261BN – BRUSHED NICKEL YB2261ORB – OIL RUBBED BRONZE

Globe Service Kit: YB2269

Materials: Zinc, glass

Voltage: 120v

Bulb: 100w max (not included); medium base

UL Listed: Yes – for dry locations

Important Notes: Turn off power during installation. Do not connect or disconnect under load.

Cleaning Notes: Clean only with a soft damp cloth. Do not use commercial or abrasive cleaners.

Stock Number: \_\_\_\_\_\_
Light Fixture by Creative Specialties