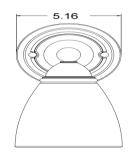

## BRANTFORD® Technical Specification YB2261

## **1-Globe Light Fixture**

## **Dimensions:**







WEIGHT: 5.50 lbs.

## **Product Information:**

Stock Numbers: YB2261CH - CHROME

YB2261BN – BRUSHED NICKEL YB2261ORB – OIL RUBBED BRONZE

Globe Service Kit: YB2269

Materials: Zinc, glass

Voltage: 120v

Bulb: 100w max (not included); medium base

UL Listed: Yes – for dry locations

Important Notes: Turn off power during installation. Do not connect or disconnect under load.

Cleaning Notes: Clean only with a soft damp cloth. Do not use commercial or abrasive cleaners.

Stock Number: \_\_\_\_\_\_
Light Fixture by Creative Specialties