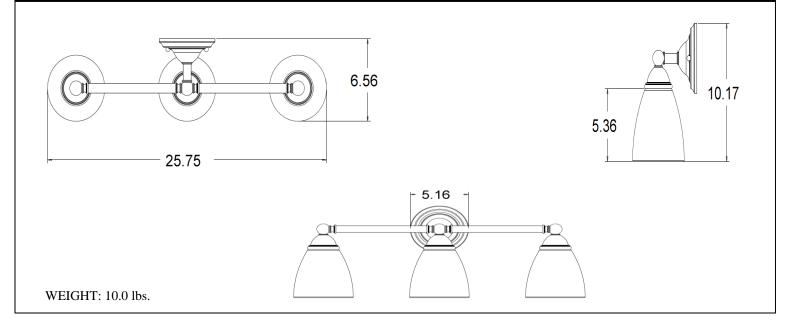

## **Dimensions:**

## **Product Information:**

| Stock Numbers:     | YB2263CH – CHROME<br>YB2263BN – BRUSHED NICKEL<br>YB2263ORB – OIL RUBBED BRONZE |
|--------------------|---------------------------------------------------------------------------------|
| Globe Service Kit: | YB2269                                                                          |
| Materials:         | Zinc, glass                                                                     |
| Voltage:           | 120v                                                                            |
| Bulb:              | 100w max (not included); medium base                                            |
| UL Listed:         | Yes – for dry locations                                                         |
| Important Notes:   | Turn off power during installation. Do not connect or disconnect under load.    |
| Cleaning Notes:    | Clean only with a soft damp cloth. Do not use commercial or abrasive cleaners.  |