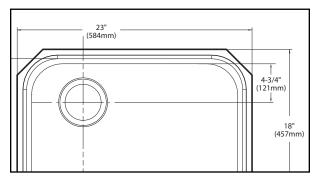

| Rear               |                    |
| G18192                                       | 7                                           | Center             |                    |
| G18192B                                      | 7                                           | Rear               |                    |
| G18192L                                      | 7                                           | Left Rear          |                    |
| G18195                                       | 5.5                                         | Rear               |                    |
| G18195L                                      | 5.5                                         | Left Rear          |                    |

## **Rear Drain Configuration**



## Left Rear Configuration



MADE **USA** IN THE **USA** Installation Detail



#### FOR MORE INFORMATION CALL: 1-800-BUY-MOEN www.moen.com