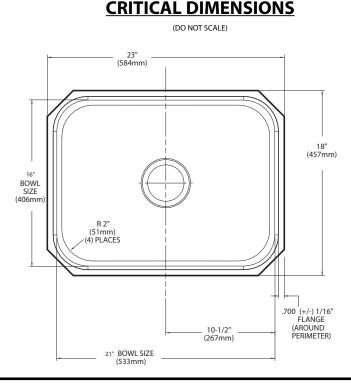

#### **CUT OUT DIMENSIONS**

Template included - template number 22507

# Specifications

| **Model available through special order only |                                             |                    |                    |
|----------------------------------------------|---------------------------------------------|--------------------|--------------------|
| Model<br>Number                              | Depth-<br>Inches<br>(left bowl, right bowl) | Drain<br>Placement | Model<br>Specified |
| G18190                                       | 10                                          | Center             |                    |
| G18191**                                     | 8                                           | Rear               |                    |
| G18192                                       | 7                                           | Center             |                    |
| G18192B                                      | 7                                           | Rear               |                    |
| G18192L                                      | 7                                           | Left Rear          |                    |
| G18195                                       | 5.5                                         | Rear               |                    |
| G18195L                                      | 5.5                                         | Left Rear          |                    |