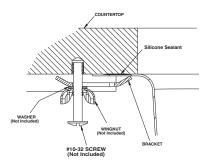

| G18192                                       | 7                                           | Center             |                    |
| G18192B                                      | 7                                           | Rear               |                    |
| G18192L                                      | 7                                           | Left Rear          |                    |
| G18195                                       | 5.5                                         | Rear               |                    |
| G18195L                                      | 5.5                                         | Left Rear          |                    |

## **Rear Drain Configuration**



## Left Rear Configuration



MADE **USA** IN THE **USA** Installation Detail



#### FOR MORE INFORMATION CALL: 1-800-BUY-MOEN www.moen.com