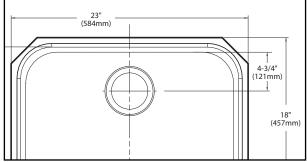

| Rear               |                    |
| G18192                                       | 7                                           | Center             |                    |
| G18192B                                      | 7                                           | Rear               |                    |
| G18192L                                      | 7                                           | Left Rear          |                    |
| G18195                                       | 5.5                                         | Rear               |                    |
| G18195L                                      | 5.5                                         | Left Rear          |                    |

## **Rear Drain Configuration**



## Left Rear Configuration



MADE **USA** IN THE **USA** Installation Detail



#### FOR MORE INFORMATION CALL: 1-800-BUY-MOEN www.moen.com