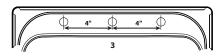

# **Faucet Hole Configurations**

1-1/2" (38mm) Diameter faucet holes 2" (102mm) Center