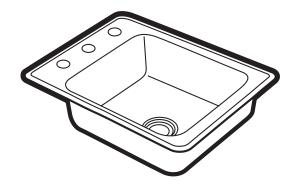

### SINK DESCRIPTION

- 2000 series single bowl drop-in sink
- 20 gauge stainless steel, Brushed finish
- Center drain, 1 or 3 faucet holes as indicated
- U-Channel mounting system, hardware included
- SoundSHIELD sound absorbing system

# SINK DESCRIPTION

- 2000 series single bowl drop-in sink .
- 20 gauge stainless steel, Brushed finish
- Center drain, 1 or 3 faucet holes as indicated .
- · U-Channel mounting system, hardware included
- SoundSHIELD sound absorbing system •