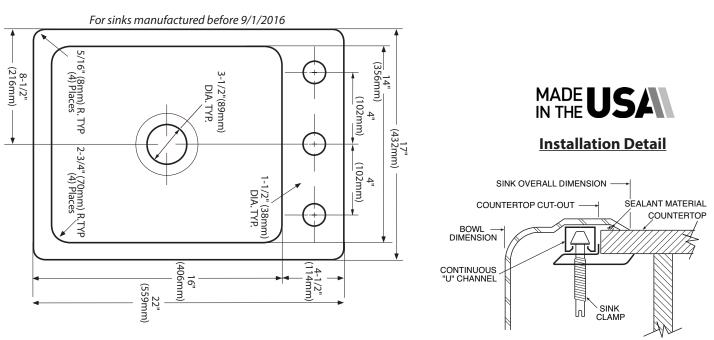

### CUT OUT DIMENSIONS (For sinks manufactured after 9/1/2016)

 21-13/16" x 16-13/16" with 3/8" corner radius, a tolerance of plus or minus 1/16" is acceptable

## CUT OUT DIMENSIONS (For sinks manufactured before 9/1/2016)

21-1/2" x 16-1/2" with 3/8" corner radius, a tolerance of plus or minus 1/16" is acceptable