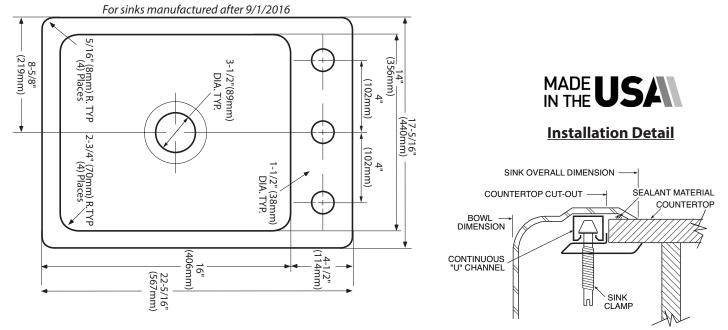

### CUT OUT DIMENSIONS (For sinks manufactured after 9/1/2016)

 21-13/16" x 16-13/16" with 3/8" corner radius, a tolerance of plus or minus 1/16" is acceptable

# **CRITICAL DIMENSIONS**

(DO NOT SCALE)

SPC13458 5000027730

02/05/2017 5 Released 04