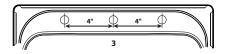

# **Faucet Hole Configurations**

1-1/2" (38mm) Diameter faucet holes 2" (102mm) Center