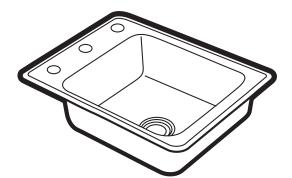

### SINK DESCRIPTION

- 2000 series single bowl drop-in sink
- 20 gauge stainless steel, Brushed finish
- Center drain, 1 or 3 faucet holes as indicated
- U-Channel mounting system, hardware included
- SoundSHIELD sound absorbing system

# SINK DESCRIPTION

- 2000 series single bowl drop-in sink .
- 20 gauge stainless steel, Brushed finish
- Center drain, 1 or 3 faucet holes as indicated .
- · U-Channel mounting system, hardware included
- SoundSHIELD sound absorbing system •