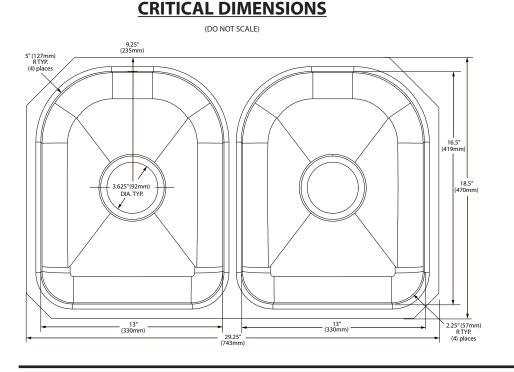

#### **CUT OUT DIMENSIONS**

Template included - template number 22524 •

# Specifications

| Model<br>Number | Depth-<br>Inches | Drain<br>Placement | Model<br>Specified |
|-----------------|------------------|--------------------|--------------------|
| G20256          | 7.5              | Center             |                    |
| G20253          | 6.5              | Center             |                    |