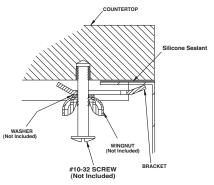

andard mounting hardware . and silicone sealant not included
- SoundSHIELD sound absorbing system .

#### **CUT OUT DIMENSIONS**

Template included - template number 22524 •

### **STANDARDS**

Third party certified by IAPMO to meet ASME A112.19.3/CSA B45.4 • and all applicable specifications referenced

#### WARRANTY

Limited lifetime warranty against material or manufacturing defects • to the original consumer purchaser



# Specifications

| Model<br>Number | Depth-<br>Inches | Drain<br>Placement | Model<br>Specified |
|-----------------|------------------|--------------------|--------------------|
| G20256          | 7.5              | Center             |                    |
| G20253          | 6.5              | Center             |                    |



**Installation Detail** 



SPC13876

0016/2015 1 Released 00