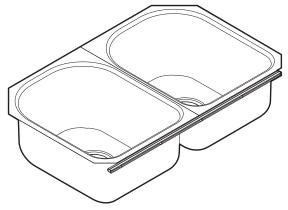

## SINK DESCRIPTION

- . 2000 Series double bowl undermount sink
- 20 gauge stainless steel, Brushed finish .
- Center drain location .
- Mounting brackets included, other standard mounting hardware . and silicone sealant not included
- SoundSHIELD sound absorbing system .