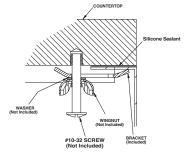

#### SINK DESCRIPTION

- 1800 Series single bowl undermount sink
- 18 gauge stainless steel, brushed finish
- Mounting brackets included, no other hardware included
- SoundSHIELD<sup>™</sup> sound absorbing system