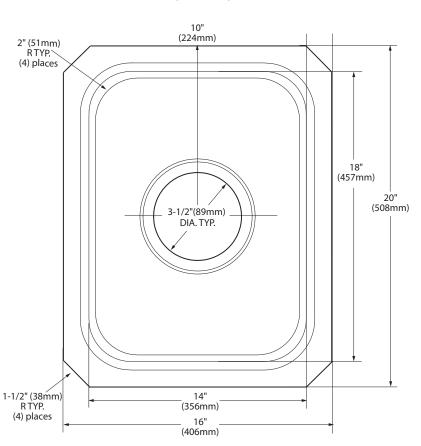

### SINK DIMENSIONS

- Overall: 16" x 20"
- Bowl: 14" x 18"
- Drain Size: 3-5/8"

## **CUT OUT DIMENSIONS**

- Cut out template included
- Template ordering number 22506