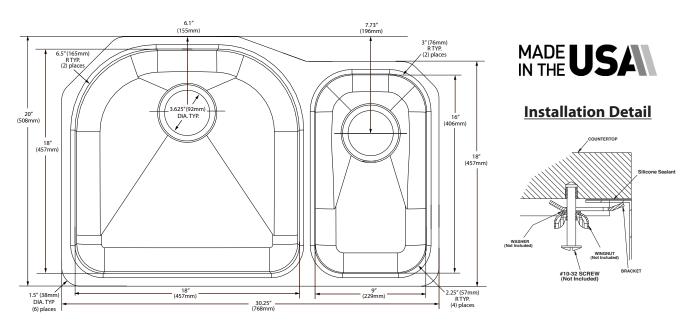

# Specifications

| Model<br>Number | Depth-<br>Inches<br>(left bowl,<br>right bowl) | Drain<br>Placement | Model<br>Specified |
|-----------------|------------------------------------------------|--------------------|--------------------|
| G18273          | 10, 6                                          | Rear               |                    |

#### **CUT OUT DIMENSIONS**

Template included - template number 22520

## **CRITICAL DIMENSIONS**

(DO NOT SCALE)

3/13