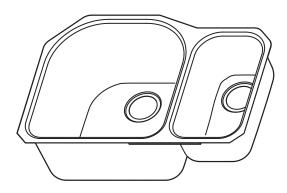

### **SINK DESCRIPTION**

- 1800 Series double bowl undermount sink
- 18 gauge stainless steel, Brushed finish
- Rear drain location
- Mounting brackets included, other standard mounting hardware and silicone sealant not included
- SoundSHIELD sound absorbing system