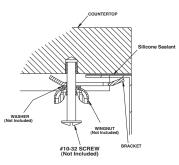

|                    |
| G18255          | 10               | Rear               |                    |

### SINK DESCRIPTION

- 1800 Series double bowl undermount sink
- 18 gauge stainless steel, Brushed finish
- Center or rear drain location as indicated
- Mounting brackets included, other standard mounting hardware and silicone sealant not included
- SoundSHIELD sound absorbing system

#### **CUT OUT DIMENSIONS**

Template included - template number 22524

### **STANDARDS**

Third party certified by IAPMO to meet ASME A112.19.3 and all applicable specifications referenced therein

### WARRANTY

Limited lifetime warranty against material or manufacturing defects to the original consumer purchaser

## **CRITICAL DIMENSIONS**

(DO NOT SCALE)





## **Installation Detail**



FOR MORE INFORMATION CALL: 1-800-BUY-MOEN

3/13