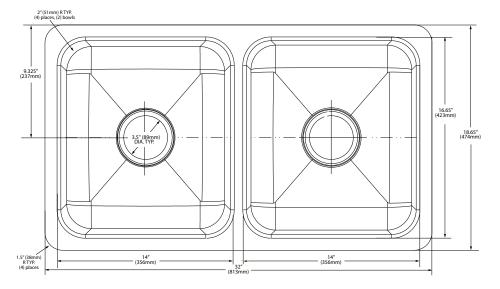

## **CRITICAL DIMENSIONS**

(DO NOT SCALE)

# Specifications

| Model<br>Number | Depth-<br>Inches<br>(left bowl,<br>right bowl) | Drain<br>Placement | Model<br>Specified |
|-----------------|------------------------------------------------|--------------------|--------------------|
| G18242          | 10,8                                           | Center             |                    |
| G18211          | 8                                              | Center             |                    |
| G18212          | 9                                              | Center             |                    |
| G18210          | 7                                              | Center             |                    |