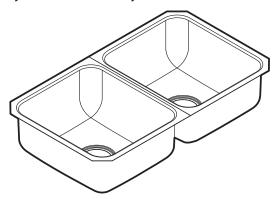

### **SINK DESCRIPTION**

- 1800 Series double bowl undermount sink
- 18 gauge stainless steel, Brushed finish
- Center drain location
- Mounting brackets included, other standard mounting hardware and silicone sealant not included
- SoundSHIELD sound absorbing system