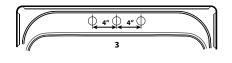

**Faucet Hole Configurations** 

1-1/2" (38mm) diameter faucet holes 4" (102mm) Center