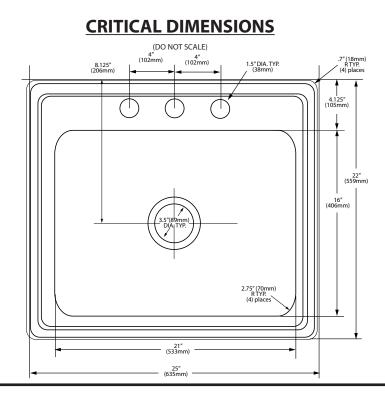

#### **CUT OUT DIMENSIONS**

24 3/8" x 21 3/8" with 3/8" corner radius. Tolerance of plus or minus 1/16" is acceptable

## Specifications

| Model<br>Number | Faucet<br>Holes | Depth-<br>Inches | Drain<br>Placement | Model<br>Specified |
|-----------------|-----------------|------------------|--------------------|--------------------|
| G181953         | 3               | 10               | Center             |                    |
| G181954         | 4               | 10               | Center             |                    |
| G181973         | 3               | 7                | Center             |                    |
| G181974         | 4               | 7                | Center             |                    |

**Faucet Hole Configurations** 

1-1/2" (38mm) diameter faucet holes 4" (102mm) Center