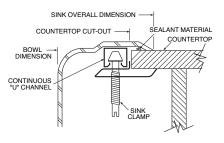

manufacturing defects • to the original consumer purchaser



## Specifications

| Model<br>Number | Faucet<br>Holes | Depth-<br>Inches | Drain<br>Placement | Model<br>Specified |
|-----------------|-----------------|------------------|--------------------|--------------------|
| G181953         | 3               | 10               | Center             |                    |
| G181954         | 4               | 10               | Center             |                    |
| G181973         | 3               | 7                | Center             |                    |
| G181974         | 4               | 7                | Center             |                    |

**Faucet Hole Configurations** 

1-1/2" (38mm) diameter faucet holes 4" (102mm) Center







### **Installation Detail**



PC13873

0016/2015 1 Released 00