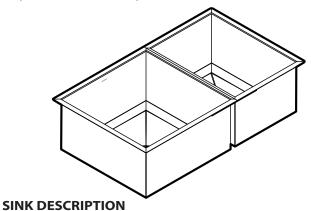

#### SIMIC DESCRIPTION

- 1600 Professional Series double bowl undermount
- 16 gauge stainless steel, Brushed finish
- · Center drain
- Mounting brackets included, other standard mounting hardware and silicone sealant not included
- SoundSHIELD sound absorbing system