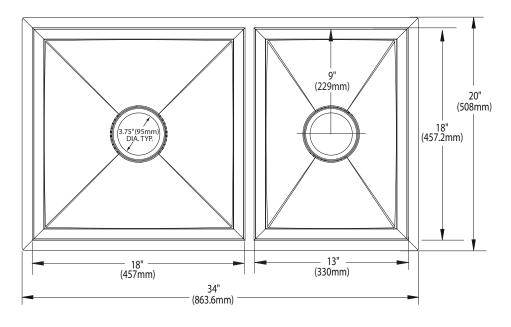

Buy it for looks. Buy it for life.®



#### SIMIC DESCRIPTION

- 1600 Professional Series double bowl undermount
- 16 gauge stainless steel, Brushed finish
- · Center drain
- Mounting brackets included, other standard mounting hardware and silicone sealant not included
- SoundSHIELD sound absorbing system

### **CUT OUT DIMENSIONS**

· Cut out template available to download at moen.com

### **STANDARDS**

 Third party certified by IAPMO to meet ASME A112.19.3/CSA B45.4 and all applicable specifications referenced

### **WARRANTY**

 Limited lifetime warranty against material or manufacturing defects to the original consumer purchaser

## **CRITICAL DIMENSIONS**

(DO NOT SCALE)



# Specifications

| Model  | Depth- | Drain     | Model     |
|--------|--------|-----------|-----------|
| Number | Inches | Placement | Specified |
| G16221 | 10     | Center    |           |

MADE USAN

**Installation Detail** 



FOR MORE INFORMATION CALL: 1-800-BUY-MOEN

www.moen.com