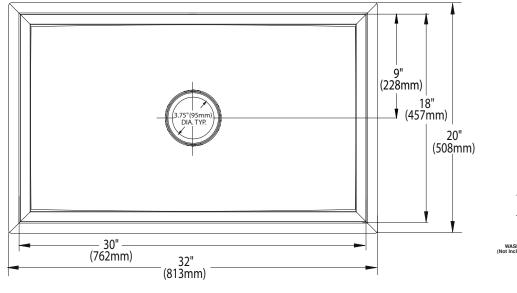

## **CRITICAL DIMENSIONS**

(DO NOT SCALE)

# Specifications

| Model  | Depth- | Drain     | Model     |
|--------|--------|-----------|-----------|
| Number | Inches | Placement | Specified |
| G16100 | 10     | Center    |           |

MADE **USA** 