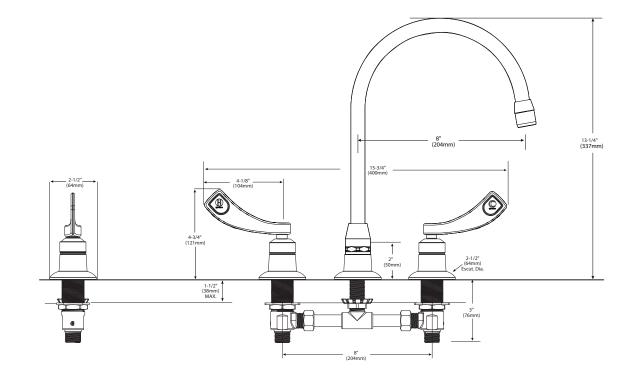

use and ceramic material

#### **STANDARDS**

- Third party certified to meet A112.18.1/CSA B125.1 and all applicable specifications referenced therein
- Certified to NSF 61/9
  Contains no more than 0.25% weighted average
- lead content
  Complies with California Proposition 65 and with the Federal Safe Drinking Water Act
- ADA 🔥 for lever handles

#### WARRANTY

Warranted for 5 years against material or manufacturing defects

## Specifications



## Two-Handle Bar/Pantry Faucet with Spout

| MODEL     | FLOW (gpm/Lpm) | HANDLE STYLE |
|-----------|----------------|--------------|
| 8225      | 2.2/8.3        | Decal        |
| 8225SM    | 2.2/8.3        | Smooth       |
| 8225SMF15 | 1.5/5.7        | Smooth       |



## **NOTE**: Designed to be installed through 3 holes - 1" min. dia.



### **CRITICAL DIMENSIONS**

(DO NOT SCALE)