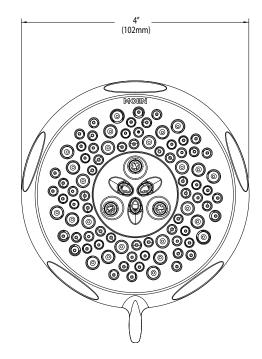

### **OPERATION**

5 funtion: relaxing spray, invigorating spray, refreshing spray, energizing spray and targeted massage

## **CRITICAL DIMENSIONS**

(DO NOT SCALE)