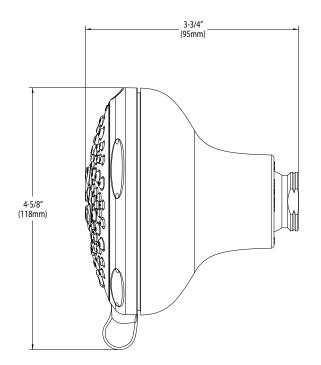

# Specifications

### **DESCRIPTION**

- Fixed mount showerhead only
- Nonmetallic spray face and shell Brass swivel ball assembly
- Available in chrome finish

Designed to deliver 2.5 gpm (9.5 L/min) at 60 psi

### **OPERATION**

5 funtion: relaxing spray, invigorating spray, refreshing spray, energizing spray and targeted massage

#### STANDARDŠ

Designed and manufactured to comply with the requirements of: ASME A112.18.1/CSA B125.1 and all requirements referenced therein

#### WARRANTY

- Lifetime limited warranty against leaks, drips and finish defects to the original consumer purchaser
- 5 year warranty if used in commercial installations



**5 Function Showerhead** 

Model: 3902 Series





## **CRITICAL DIMENSIONS**

(DO NOT SCALE)