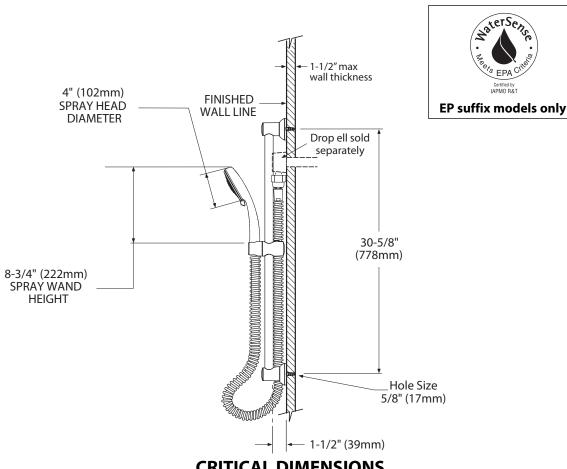

# **4-Function Massaging Handshower** w/Slide Bar

Models: 3669EP series

CRITICAL DIMENSIONS

(DO NOT SCALE)

FOR MORE INFORMATION CALL: 1-800-BUY-MOEN

www.moen.com

4/13