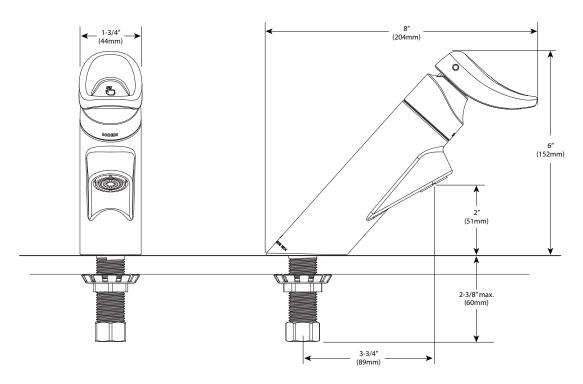

### Single-Handle ADA Metering Lavatory Faucet

Model: 8894 (Chrome)

**NOTE:** DESIGNED TO BE INSTALLED THROUGH 1 HOLE 7/8" MIN. DIA.

## **CRITICAL DIMENSIONS**

(DO NOT SCALE)