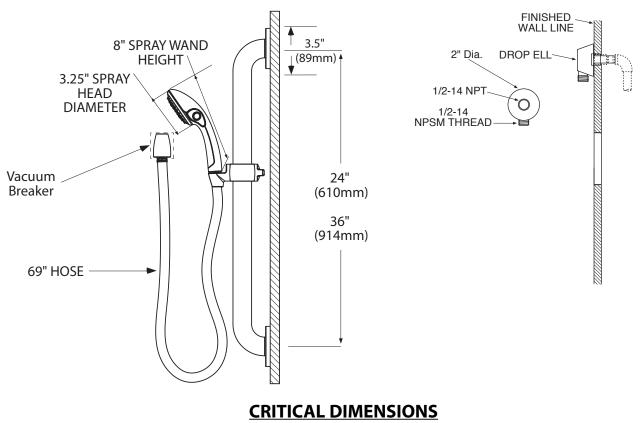

## DESCRIPTION

- Metal and brass construction with Chrome plated finish, also in Classic Brushed Nickel (CBN) finish
- Single function handheld shower with non-positive shut off
- Contains: hand-held shower, stainless steel, 1 1/2" dia. slide bar grab bar, drop ell, vacuum breaker, 69" metal hose and mounting hardware
- Easy cleaning rubber nozzles

## WARRANTY

 Warranted for 5 years against material or manufacturing defects

Handheld With Slide Bar/Grab Bar

Model: 52224GBM17 (24" Grab Bar) 52224GBM17CBN (24" Grab Bar) 52236GBM17 (36" Grab Bar) 52236GBM17CBN (36" Grab Bar)

(DO NOT SCALE)