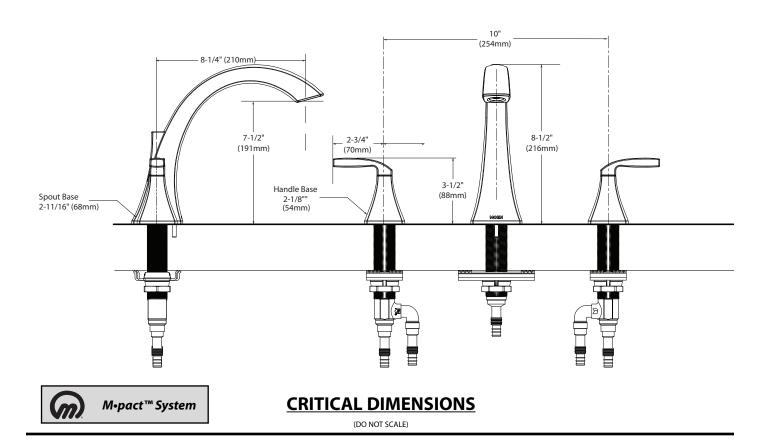

Models: T693 series

**Valves:** 4792, 4793, 4796, 4797, 4798

FOR MORE INFORMATION CALL: 1-800-BUY-MOEN

www.moen.com