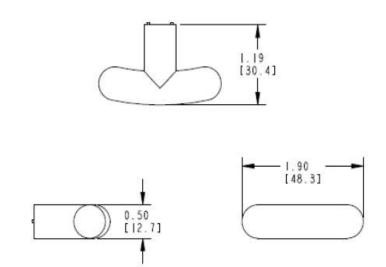

# **Icon™** Technical Specification

## **Cabinet Knob**

**YB5805** 

#### **Stock Numbers:**

- □ YB5805BN Cabinet Knob Brushed Nickel Finish
- □ YB5805CH Cabinet Knob Chrome Finish

#### **Dimensions:**



#### Materials:

**Cabinet Knobs** are constructed of zinc.

### **Installation Instructions:**

- 1. Cabinet knobs will require one 3/16" hole.
- 2. Mark the location of the hole.
- 3. Use a 3/16" drill bit to drill hole.
- 4. Insert the screw into the hole.
- 5. Place the knob over the screw.
- 6. Use a Phillips screwdriver to tighten screw.

## **Cleaning Instructions:**

To preserve the fine finish of this product, clean only with a soft damp cloth. Dry well. Do not use commercial or abrasive cleaners.

| Stock Number:           | Cabinet | Knob |
|-------------------------|---------|------|
| By Creative Specialties |         |      |



©Copyright Creative Specialties International

Literature #BA1563