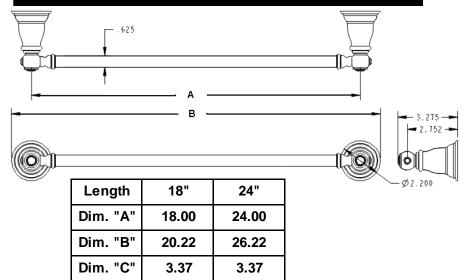

& YB5424

## **Stock Numbers:**

- YB5418AN 18" Towel Bar Antique Nickel Finish
- YB5424AN 24" Towel Bar Antique Nickel Finish
- YB5418AZ 18" Towel Bar Antique Bronze Finish
- YB5424AZ 24" Towel Bar Antique Bronze Finish
- YB5418BN 18" Towel Bar **Brushed Nickel Finish**
- YB5424BN 24" Towel Bar **Brushed Nickel Finish**
- YB5418CH 18" Towel Bar **Chrome Finish**
- YB5424CH 24" Towel Bar **Chrome Finish**
- YB5418ORB 18" Towel Bar Oil Rubbed Bronze Finish
- YB5424ORB 24" Towel Bar Oil Rubbed Bronze Finish
- YB5418PB 18" Towel Bar Polished Brass Finish
- YB5424PB 24" Towel Bar Polished Brass Finish
- YB5418WR 18" Towel Bar Wrought Iron Finish
- YB5424WR 24" Towel Bar Wrought Iron Finish

#### **Materials:**

Towel Bar posts are constructed of zinc. Bar is aluminum.



#### **Dimensions:**



## **Installation Instructions:**

Directions below are for installation into drywall. If installing product into a stud, use the wood screws only.

- 1. Remove mounting posts from the product assemblies by loosening each setscrew.
- 2. Position the mounting template on the wall in the desired location
- 3. Using a level, align the template and tape it to the wall.

4. Drill two 5/16" holes at each mounting post location that corresponds to your product.

- 5. We recommend using the horizontal holes for drywall installation.
- 6. Remove the template from the wall.

7. Fold ends of the plastic toggle anchor together and insert into each hole in the wall.

8. Lightly tap anchors until flush with the wall.

9. One at a time, insert plastic pin into each anchor and lightly tap to activate an