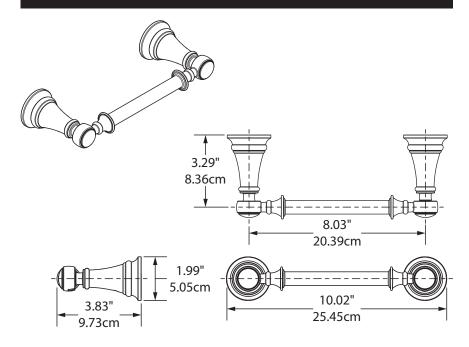

# Weymouth® Technical Specification Paper Holder YB8408

#### **Stock Numbers:**

- YB8408BN Paper Holder Brushed Nickel Finish
- YB8408CH Paper Holder Chrome Finish
- YB8408ORB Paper Holder
   Oil Rubbed Bronze Finish
- YB8408NL Paper Holder Polished Nickel Finish
- □ YB8408BG Paper Holder Brushed Gold Finish

#### **Materials:**

Paper Holder is constructed of zinc.

## **Dimensions:**



## Installation Instructions:

- Position the mounting template on the wall in the desired location. Using a level, align the template and tape it to the wall.
- 2. Remove each mounting post from the body by loosening the set screw.
- Place each mounting post on the template with notch facing down.
- 4. Mark the 2 large hole locations of each mounting bracket.
- 5. Attach each mounting bracket to the wall, using the wall anchors provided
- 6. Mount each base on the corresponding mounting bracket. Check and make sure that the base set screw hole(s) are facing down. Assemble a set screw to each base. Use the allen wrench included in hardware kit to tighten each set screw and secure the assembly to the mounting bracket(s).
- Tighten all 4 screws. Do not over tighten.
- Place each post over