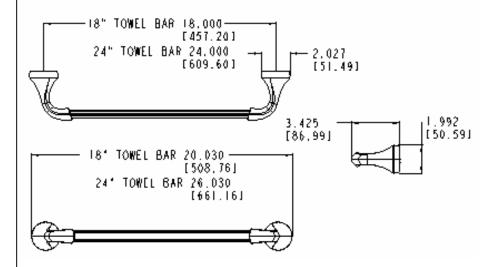

# Eva™ Technical Specification

18" & 24" Towel Bar

YB2818 & YB2824

# **Stock Numbers:**

- q YB2818BN 18" Towel Bar Brushed Nickel Finish
- q YB2824BN 24" Towel Bar Brushed Nickel Finish
- q YB2818CH 18" Towel Bar Chrome Finish
- q YB2824CH 24" Towel Bar Chrome Finish
- q YB2818ORB 18" Towel Bar Oil Rubbed Bronze Finish
- q YB2824ORB 24" Towel Bar Oil Rubbed Bronze Finish

#### **Materials:**

**Towel bar** posts are constructed of zinc. Bar is constructed of aluminum.

## Dimensions:



#### **Installation Instructions:**

This product features the Pro+Fit Installation Mounting System. If you do not have the Pro+Fit Installation Template please use the following instructions. (Note: only one hole is required per mounting post.)

- Find the appropriate center to center measurement for the product you are installing.
- 2. Mark that distance on the wall where you want to install the product.
- 3. Use a level to ensure that the pilot holes will be perfectly level.
- 4. Using ¼" drill bit, drill one pilot hole for each post 18" apart for the 18" towel bar (24" for the 24" towel bar).
- Position mounting post to wall by inserting wall anchor into pilot hole and pressing firmly.
- 6. Make sure that locking tab on mounting post is facing down (6 o'clock).
- 7. Tighten wall anch