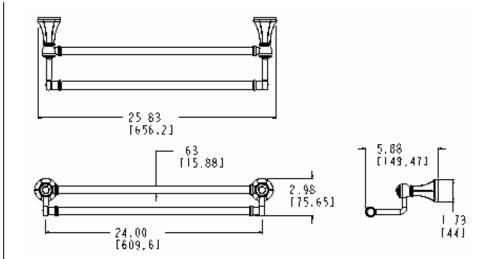

### **Stock Numbers:**

- q YB5622BN 24" Double Towel Bar Brushed Nickel Finish
- q YB5622CH 24" Double Towel Bar Chrome Finish
- q YB5622ORB 24" Double Towel Bar Oil Rubbed Bronze Finish
- q YB5622PW 24" Double Towel Bar Pewter Finish

### **Dimensions:**