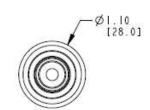

# Kingsley® Technical Specification Cabinet Knob YB5405

#### **Stock Numbers:**

- □ YB5405BN Cabinet Knob Brushed Nickel Finish
- □ YB5405CH Cabinet Knob Chrome Finish
- ☐ YB5405ORB Cabinet Knob Oil Rubbed Bronze Finish

#### **Dimensions:**





#### **Materials:**

**Cabinet Knobs** are constructed of zinc.

### **Installation Instructions:**

- 1. Cabinet knobs will require one 3/16" hole.
- 2. Mark the location of the hole.
- 3. Use a 3/16" drill bit to drill hole.
- 4. Insert the screw into the hole.
- Place the knob over the screw.
- 6. Use a Phillips screwdriver to tighten screw.

## **Cleaning Instructions:**

To preserve the fine finish of this product, clean only with a soft damp cloth. Dry well. Do not use commercial or abrasive cleaners.

Stock Number:

Cabinet Knobs

By Creative Specialties



25300 AL MOEN DRIVE • NORTH OLMSTED, OH 44070 CORPORATE HEADQUARTERS: (800) 321-8809 • FAX: (800) 848-6636 INTERNATIONAL: (440) 962-2000 • FAX: (440) 962-2726 CUSTOMER SERVICE (USA): 800-882-0116 • FAX: (888) 379-2720 WWW.MOEN.