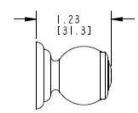

# Kingsley® Technical Specification Cabinet Knob YB5405

#### **Stock Numbers:**

- □ YB5405BN Cabinet Knob Brushed Nickel Finish
- □ YB5405CH Cabinet Knob Chrome Finish
- ☐ YB5405ORB Cabinet Knob Oil Rubbed Bronze Finish

#### **Dimensions:**





#### **Materials:**

**Cabinet Knobs** are constructed of zinc.

### **Installation Instructions:**

- 1. Cabinet knobs will require one 3/16" hole.
- 2. Mark the location of the hole.
- 3. Use a 3/16" drill bit to drill hole.
- 4. Insert the screw into the hole.
- Place the knob over the screw.
- 6. Use a Phillips screwdriver to tighten screw.

## **Cleaning Instructions:**

To preserve the fine finish of this product, clean only with a soft damp cloth. Dry well. Do not use commercial or abrasive cleaners.

Stock Number:

Cabinet Knobs

By Creative Specialties



25300 AL MOEN DRIVE • NORTH OLMSTED, OH 44070 CORPORATE HEADQUARTERS: (800) 321-8809 • FAX: (800) 848-6636 INTERNATIONAL: (440) 962-2000 • FAX: (440) 962-2726 CUSTOMER SERVICE (USA): 800-882-0116 • FAX: (888) 379-2720 WWW.MOE