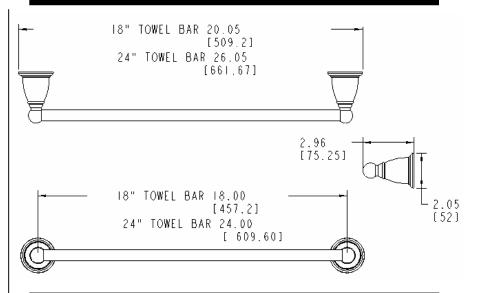

# Brantford<sup>™</sup> Technical Specification

## 18" & 24" Towel Bar

# YB2218 & YB2224

### **Stock Numbers:**

- q YB2218BN 18" Towel Bar Brushed Nickel Finish
- q YB2224BN 24" Towel Bar Brushed Nickel Finish
- q YB2218CH 18" Towel Bar Chrome Finish
- q YB2224CH 24" Towel Bar Chrome Finish
- q **YB2218ORB 18" Towel Bar** Oil Rubbed Bronze Finish
- q YB2224ORB 24" Towel Bar Oil Rubbed Bronze Finish

#### Materials:

**Towel Bar** posts are constructed of zinc. Bar is aluminum.



### **Dimensions:**



### **Installation Instructions:**

Directions below are for installation into drywall. If installing product into a stud, use the wood screws only.

- 1. Mark the appropriate distance for your towel bar on the wall where you want to install the product.
- 2. Use a level to ensure that the pilot holes will be perfectly level.
- 3. Using ¼" drill bit, drill one pilot hole for each post.
- 4. Position mounting posts to wall by inserting wall anchors into pilot holes and pressing firmly. (Make sure that locking tab on mounting post is facing down.)
- 5. Tighten wall anchor screw while holding mounting post firmly in place. Tighten anchor until resistance increases. DO NOT over tighten.
- 6. Using tip of screw bit press wall spikes (metal pieces on outer edge of mounting post) into drywall.