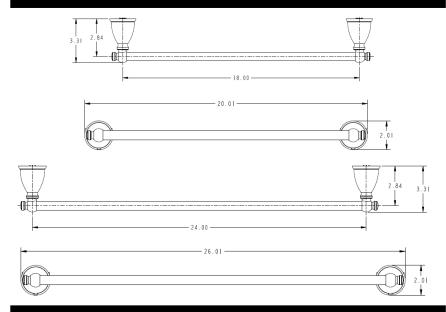

# **Lindale™ Technical Specification**

18" & 24" Towel Bar

Y3118 & Y3124

### **Stock Numbers:**

- □ Y3118BN 18" Towel Bar Brushed Nickel Finish
- □ Y3124BN 24" Towel Bar Brushed Nickel Finish
- □ Y3118BRB 18" Towel Bar Mediterranean Bronze Finish
- □ Y3124BRB 24" Towel Bar Mediterranean Bronze Finish
- □ Y3118CH 18" Towel Bar Chrome Finish
- □ Y3124CH 24" Towel Bar Chrome Finish

#### **Materials:**

**Towel Bar** post is die cast from highest quality zinc alloy (Zamac). Casting is plated in Chrome, Brushed Nickel or Mediterranean Bronze. **Towel Bar** is aluminum for Chrome and Brushed Nickel finishes and Stainless Steel for Mediterranean Bronze.

# **Dimensions:**



#### **Installation Instructions:**

- 1. Position the mounting template on the wall in the desired location.
- 2. Using a level, align the template and tape it to the wall.
- 3. Drill two 5/16" holes at each mounting post location that corresponds to your product.
- 4. Remove the template from the wall.
- 5. Fold ends of the plastic toggle together and insert into each hole in the wall.
- 6. Lightly tap anchors until flush with the wall.
- One at a time, insert plastic pin into each of the anchors and lightly tap to activate anchor. Remove pin and repeat on all anchors.
- 8. Remove mounting posts from the product assemblies by loosening each setscrew.
- 9. Place the mounting plate on the wall over the installed wall anchors with "UP" facing you.
- Insert screws through the mounting plat