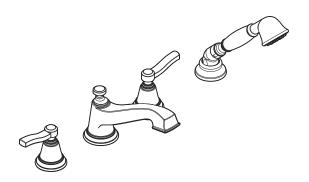

#### DESCRIPTION

- Metal construction with various finishes identified by suffix
- Single function hand shower with double check valves

#### **OPERATION**

- Lever style handles •
- Rotate hot side handle counterclockwise to open • (clockwise to close)
- Rotate cold side handle clockwise to open (counterclockwise to close)

## **ROTHBURY™ DECK MOUNT Two-Handle Roman Tub Faucet Trim** w/Built In Diverter Valve

Models: TS925 series

Valves: 9792, 9793, 9796, 9797