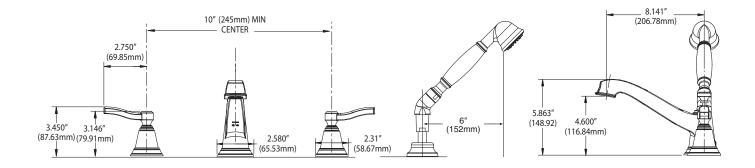

uffix
- Single function hand shower with double check valves

#### **OPERATION**

- Lever style handles •
- Rotate hot side handle counterclockwise to open • (clockwise to close)
- Rotate cold side handle clockwise to open (counterclockwise to close)

#### **FLOW**

Hand shower meets 2.0 gpm max (7.6 L/min) at 80ps **STANDARDS** 

- Third party certified to ASME A112.18.1/CSA B-125.1, and all applicable requirements referenced therein
- ADA ( for lever handles •

### WARRANTY

- Lifetime limited warranty against leaks, drips and finish defects to the original consumer purchaser
- 5 year warranty if used in commercial installations



Specifications

## **ROTHBURY™ DECK MOUNT Two-Handle Roman Tub Faucet Trim** w/Built In Diverter Valve

Models: TS925 series

Valves: 9792, 9793, 9796, 9797



# **CRITICAL DIMENSIONS**

(DO NOT SCALE)

39(68/2014 Selessed 01