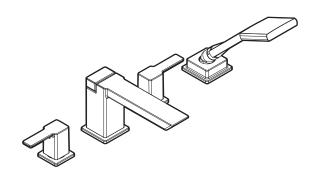

# 90 DEGREE™ Two-Handle Roman Tub Faucet Trim w/Built In Diverter Valve

Models: TS904 series

Valves: 9792, 9793, 9796, 9797