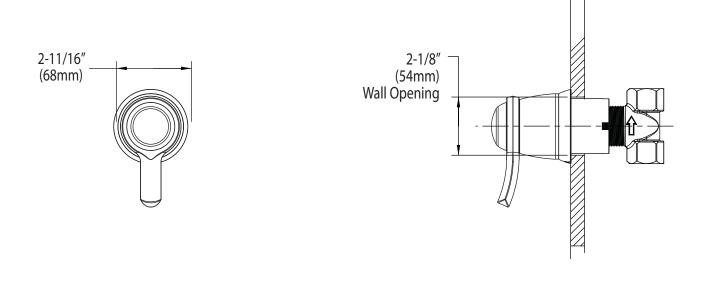

# Buy it for looks. Buy it for life.®

## Specifications

#### DESCRIPTION

Metal construction with various finishes identified by suffix
For use with \$3600 3/4" volume control valve

#### OPERATION

Lever style handle operation

#### STANDARDS

- Third party certified to CSA B125.1, ASME A112.18.1, and all applicable requirements referenced therein
- ADA ( for lever handle

#### WARRANTY

- Lifetime limited warranty against finish defects to the original consumer purchaser
- 5 year warranty if used in commercial installations



FINA<sup>™</sup> Volume Control Trim

Models: TS51704 Series

Valve: \$3600





### **CRITICAL DIMENSIONS**

(DO NOT SCALE)