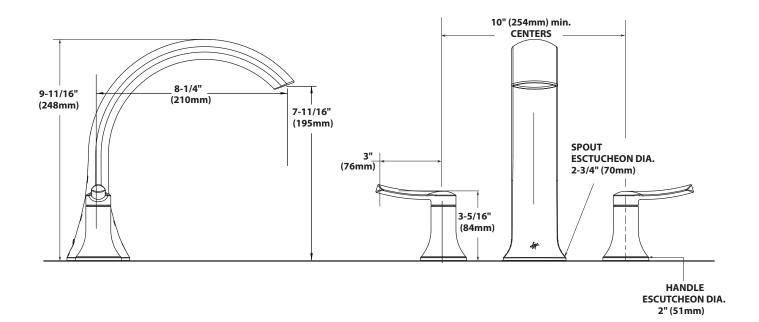

# Specifications

#### DESCRIPTION

- Metal construction with various finishes identified by suffix

### OPERATION

- Lever style handles
- Rotate hot side handle counterclockwise to open and clockwise to close
- Rotate cold side handle clockwise to open and counterclockwise to close

#### **STANDARDS**

- Third party certified to ASME A112.18.1/CSA B125.1
- and all applicable requriements referenced therin
- ADA 🛃 for lever handles

## WARRANTY

- Lifetime limited warranty against leaks, drips and finish defects to the original consumer purchaser
- 5 year warranty if used in commerical installations



## **Fina**™ Two-Handle Roman Tub Faucet Trim

Models: TS21703 Series

Valves: \$923, \$9203



NOTE: THE INSTALLATION SHOWN IS FOR TILE DECKS, THIS VALVE WILL ALSO FIT STEEL, CAST IRON OR PLASTIC DECKS



M•pact<sup>™</sup> System

# **CRITICAL DIMENSIONS**

(DO NOT SCALE)