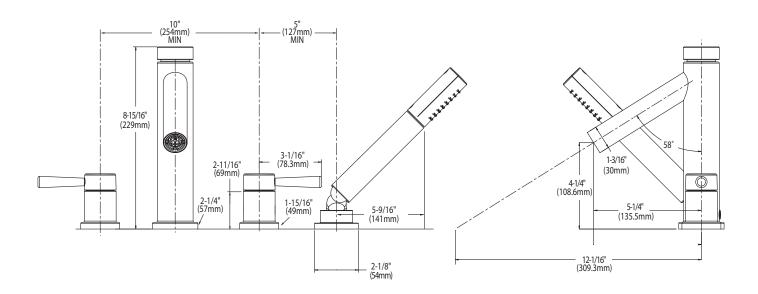

temperature indicators
- Single function handshower with double check valves

#### **OPERATION**

- Lever style handles
- Rotate hot side handle counterclockwise to open • (clockwise to close)
- Rotate cold side handle clockwise to open (counterclockwise to close)

### **FLOW**

- Hand shower meets 2.0 gpm max (7.6 L/min) @ 80psi **STANDARDS**
- Third party certified to ASME A112.18.1/CSA B-125.1, • and all applicable requirements referenced therein
- ADA ( for lever handles •

# WARRANTY

- Lifetime limited warranty against leaks, drips and finish defects to the original consumer purchaser
- 5 year warranty if used in commercial installations



## **LEVEL**<sup>™</sup> **Two-Handle Roman Tub Faucet Trim** w/Built In Diverter Valve

# Models: T914 series

Valves: 9792, 9793, 9796, 9797



# **CRITICAL DIMENSIONS**

(DO NOT SCALE)

50/00/01/02/02

SPCIDES