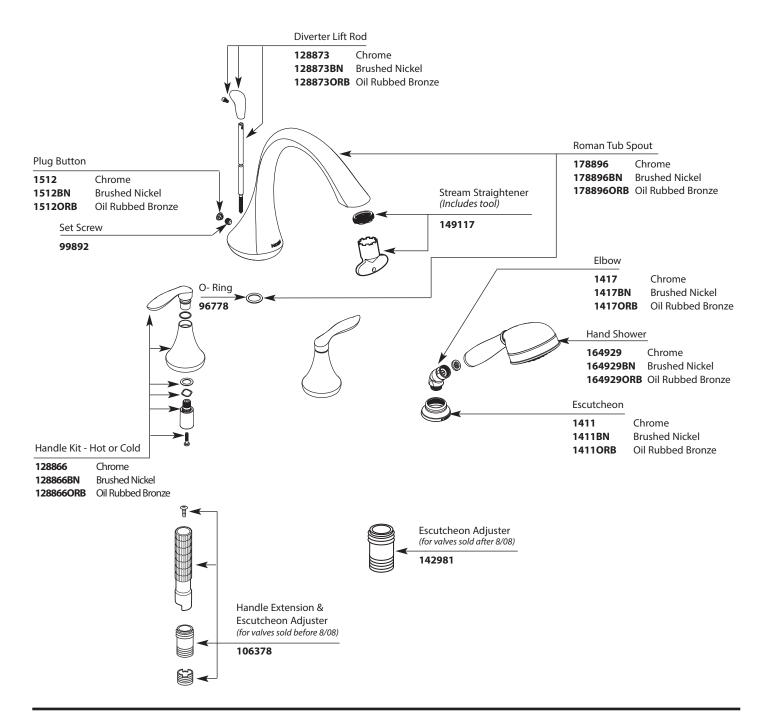

## MOEN <del>و</del> .

| Buy it for l | .ooks. E | Buy it f | for life | e |
|--------------|----------|----------|----------|---|
|--------------|----------|----------|----------|---|

Order by Part Number

Trim can be used with either the 9992, 9993, 9997, 9999 valve.

There is more than 1 version of this model. Page down to identify the version you have.

## Illustrated Parts

| EVA™                             |        |                   |  |  |
|----------------------------------|--------|-------------------|--|--|
| Two-Handle Roman Tub Faucet with |        |                   |  |  |
| Handheld Shower                  |        |                   |  |  |
| MODEL                            | HANDLE | <u>FINISH</u>     |  |  |
| T944                             | Lever  | Chrome            |  |  |
| T944BN                           | Lever  | Brushed Nickel    |  |  |
| T944ORB                          | Lever  | Oil Rubbed Bronze |  |  |