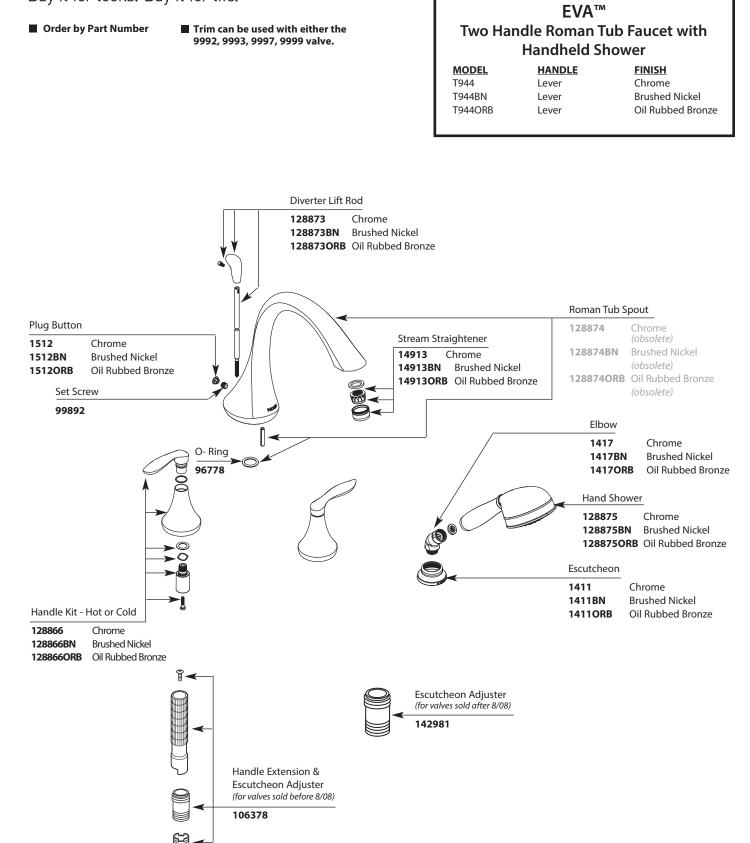

ither the 9992, 9993, 9997, 9999 valve.

There is more than 1 version of this model. Page down to identify the version you have.

## Illustrated Parts

| EVA™                             |        |                   |  |  |
|----------------------------------|--------|-------------------|--|--|
| Two-Handle Roman Tub Faucet with |        |                   |  |  |
| Handheld Shower                  |        |                   |  |  |
| MODEL                            | HANDLE | <u>FINISH</u>     |  |  |
| T944                             | Lever  | Chrome            |  |  |
| T944BN                           | Lever  | Brushed Nickel    |  |  |
| T944ORB                          | Lever  | Oil Rubbed Bronze |  |  |



## D MOEN Buy it for looks. Buy it for life.®

## Illustrated Parts



EXPINS